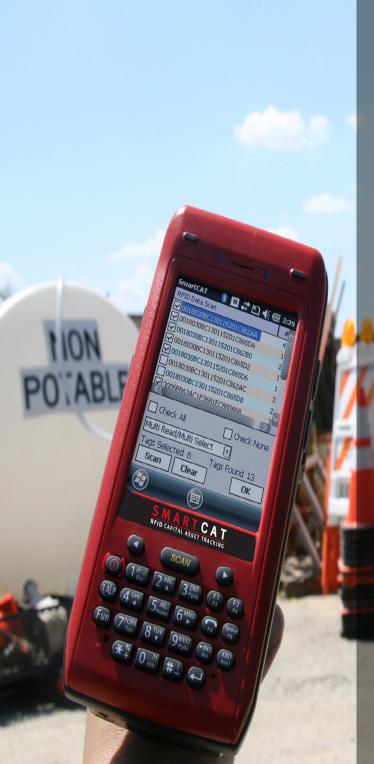

#### **ASSET TRACKING:**

Asset tracking enables companies to reduce human error by uniquely identifying object by affixing or embedding an RFID tag. This enables workflow optimizations, real-time inventory or location services.

Our transponders can help ensure seamless audit trail and reduce losses, while enhancing stock management and processing speed. They come in a variety of configuration and provide proven performance in low frequency, high frequency and ultrahigh frequency (UHF). They are designed to withstand the subfreezing cold temperatures to tropical heat, rain, and UV rays.