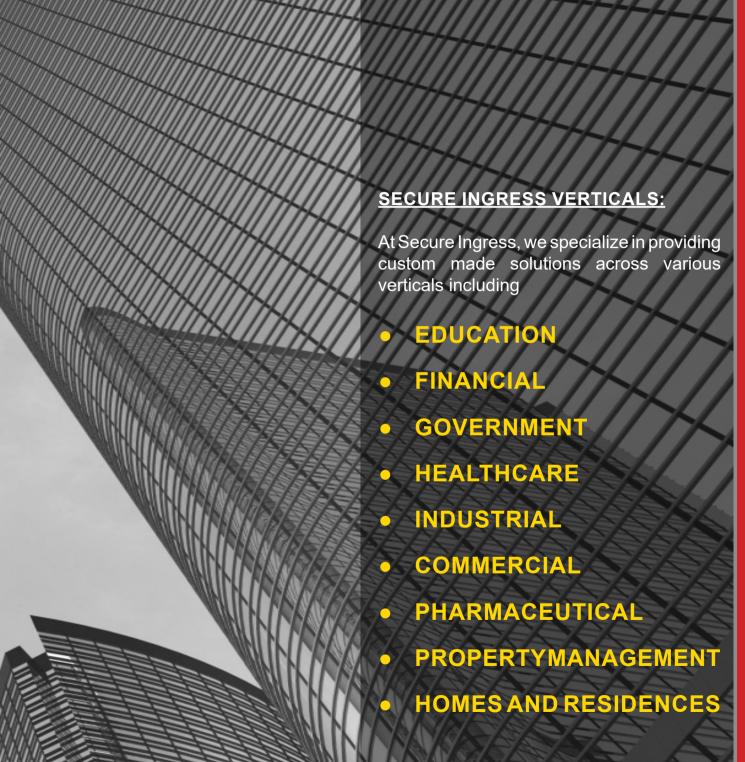

# **VIDEO SURVEILLANCE SYSTEMS:**

Video management and video surveillance systems have proven to greatly improve security and significantly minimize risk in a variety of business sectors. Having established strong industry leading manufacturing relationships, Secure Ingress is able to provide the very best IP-based technologies to our customers operating in the education, energy, financial. government. healthcare. industrial, pharmaceutical, and property management industries.