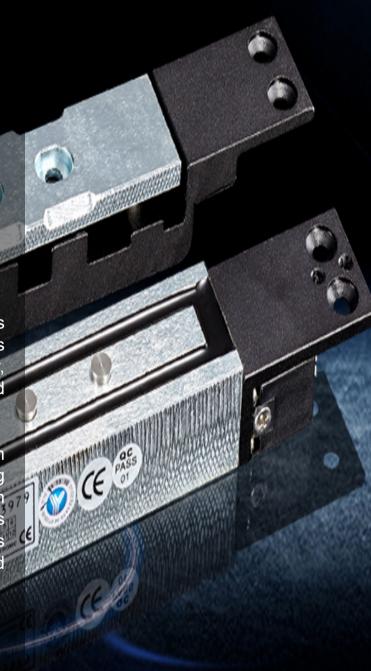

# ELECTROMECHANICAL AND ELECTRONIC LOCKS:

With customers looking for best-in-class security and total security solutions incorporating digital and mobile technology, demand for electromechanical and electronic locks is clearly gone up!

Secure Ingress (SI) offer solutions that can easily integrate with customer's existing security and administrative systems. From electronic mortise locks to electric strikes and electromagnetic locks, the solutions provide an extra layer of protection and convenience.