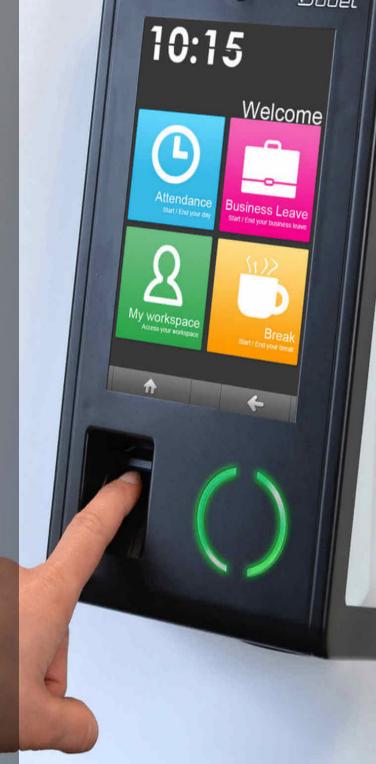

## **TIME ATTENDANCE SYSTEM**

Labor is your organization's most valuable asset and its most controllable expense. Yet many organizations still rely on manual, semi-automated, or disparate systems to track employee time and attendance. A time clock solution that simply tracks employee punches is only the first step, not the final destination, on the way to reducing payroll inflation and manual errors.

Our solutions are completely automated and easy to own. And they deliver the highquality information you need to make better decisions and manage your workforce, your way.

## **Channel Partners:**

• ESSL, SECUREEYE