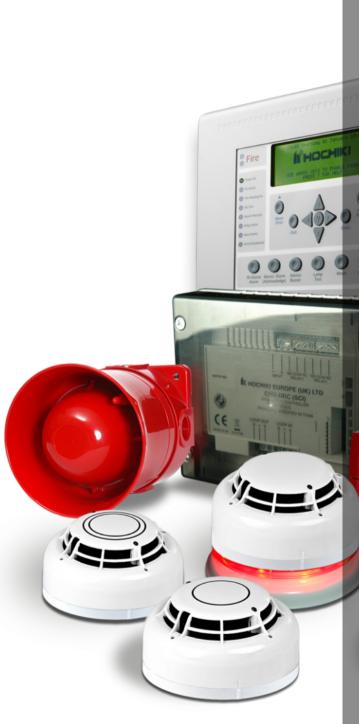

# **FIRE ALARM SYSTEMS:**

Secure Ingress (SI) specializes in providing some of the most innovative fire alarm technologies available today. Whether a customer's need is performance-based or centered on code compliance. Sl's goal is to engineer solutions that provide continuous workplace safety and operational efficiency. These include applications for smoke detection, one- and two-way voice communication, elevator recall, smoke control, and critical system monitoring. SI's solutions reach far beyond system installation. System testing, preventative maintenance, web-based reporting and around-the-clock emergency service are available on all systems, not just those we install. We back up these services with trained and certified technicians who are committed to delivering unequaled customer service.

#### **Channel Partners:**

SIMPLEX, MORLEY, SYSTEM SENSOR, AGNEE